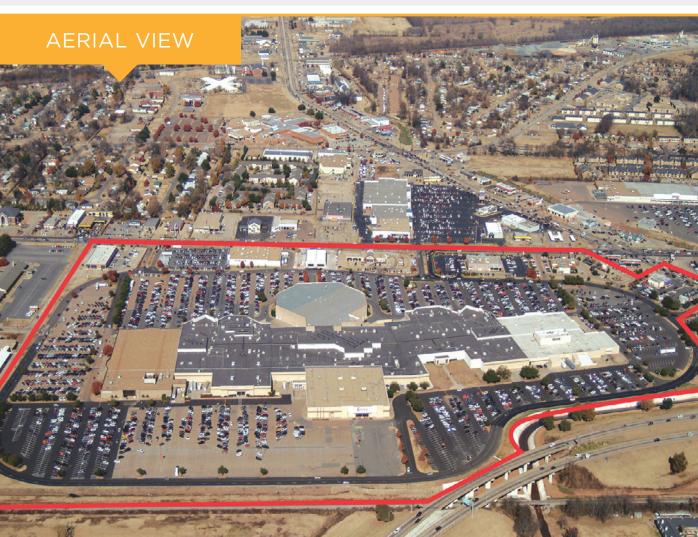

**Description** Single-level, enclosed, regional

**Anchors** Dillard's, jcpenney, Sears, Stage

**Total Retail Square Footage** 650,000

**Opened** 1982

Expanded 1985

**Renovated** 1992, 2005

**Other Features** Located just minutes from Barksdale Air Force Base (16,200 employees), five riverboat casinos, and the Louisiana Downs horse racing facility