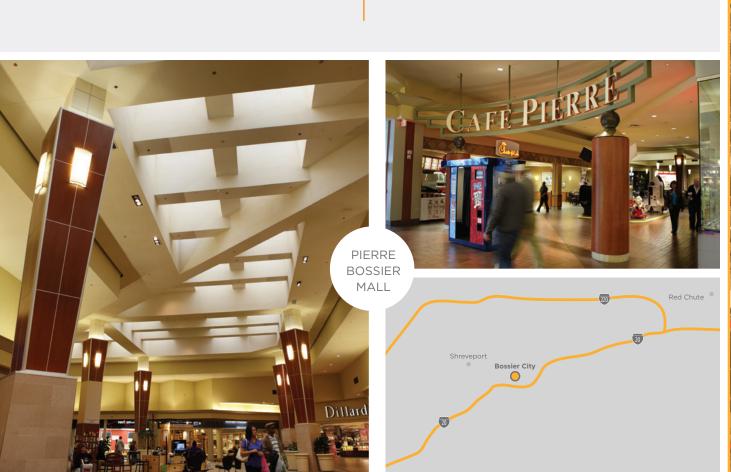

#### **Anchor Advantage**

• Pierre Bossier Mall has the most complete lineup of department stores in the market with Dillard's, jcpenney, Sears, and Stage.

#### **Exclusive Food Court**

 Pierre Bossier Mall is the only traditional enclosed shopping center in the market with a full service food court which features Raising Canes, Chick-fil-A, Subway, Sbarro, Mandarin Express and Salt & Pepper.

#### **Accessible I-20 Location**

 Pierre Bossier Mall is the most identifiable and accessible center in the Shreveport/ Bossier market as its I-20 location makes it convenient for the 400,000 people in the metro market.